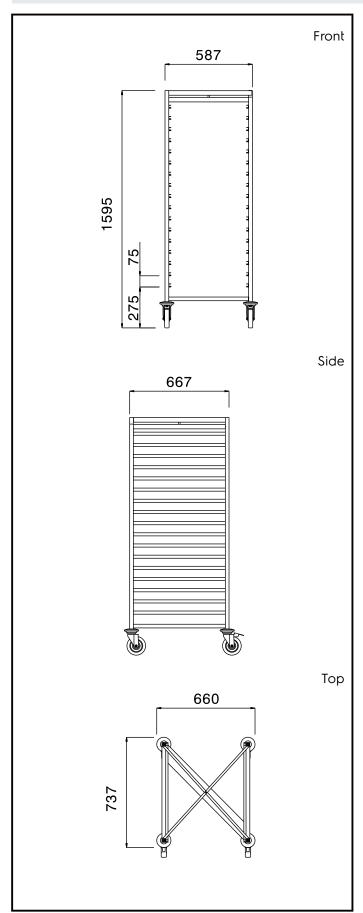

# **Key Information:**

External dimensions, Width:

361260 (CTR172SS)660 mmExternal dimensions, Depth:737 mmExternal dimensions, Height:1595 mmWheel material:Zinc platedWheel diameter:Ø 125Net weight:26 kg